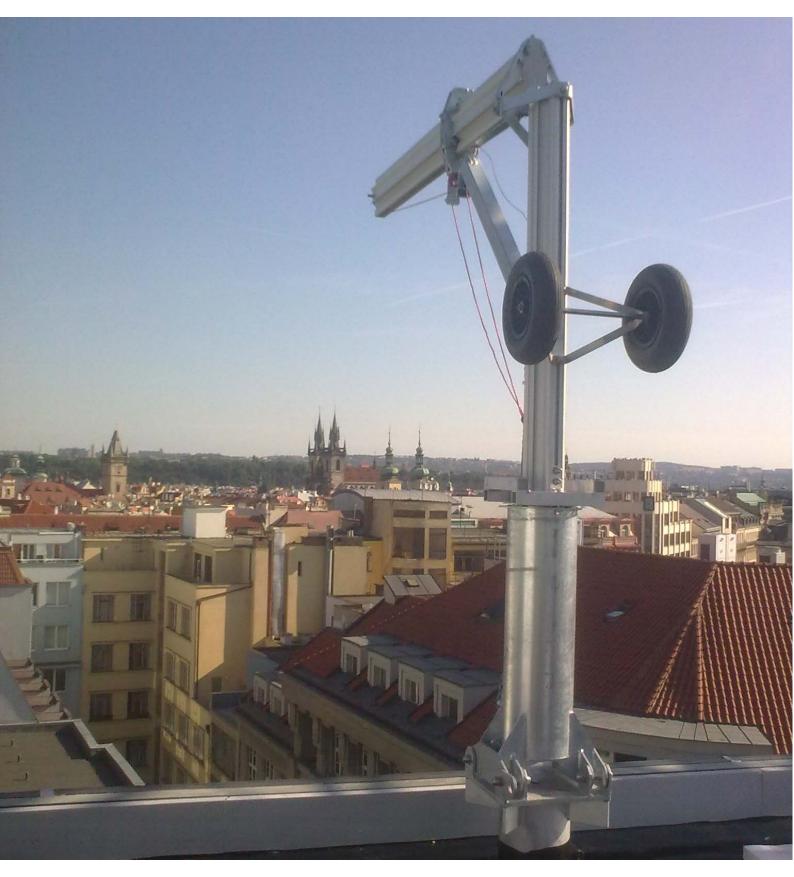

## Product code: R006300 (D400), R006453 (D500)

| DAVIT TYPE         | D400, D500                                                                                                                                                                                                                                                                                                                                                                                                                                                                                                                                                                                                                                                |
|--------------------|-----------------------------------------------------------------------------------------------------------------------------------------------------------------------------------------------------------------------------------------------------------------------------------------------------------------------------------------------------------------------------------------------------------------------------------------------------------------------------------------------------------------------------------------------------------------------------------------------------------------------------------------------------------|
| WORKING LOAD LIMIT | 400kg, 500kg                                                                                                                                                                                                                                                                                                                                                                                                                                                                                                                                                                                                                                              |
| MAX. OUTREACH      | D400: 3000mm, D500: 2600mm                                                                                                                                                                                                                                                                                                                                                                                                                                                                                                                                                                                                                                |
| MAX. HEIGHT        | 4200mm                                                                                                                                                                                                                                                                                                                                                                                                                                                                                                                                                                                                                                                    |
| TOTAL WEIGHT       | Approximately: 190kg and 200kg (depends on height and reach)                                                                                                                                                                                                                                                                                                                                                                                                                                                                                                                                                                                              |
| MATERIALS          | Socket: High grade HDG steel,<br>Davit jib and mast: Extruded aluminium                                                                                                                                                                                                                                                                                                                                                                                                                                                                                                                                                                                   |
| DESCRIPTION        | Rostek Davit arms D400 and D500 are optimal for hidden<br>maintenance solutions. The davits can be easily erected and tilted<br>with removable chain block arm for transportation or storage. Roof<br>transportation is easy with big wheels attached to the davit body.<br>Both Davits have an adjustable outreach and D500 is equipped with<br>a rotating spreader bar. The outreach and rotating spreader bar are<br>adjusted and locked with a rope. The davit arm is rotated with<br>rotation arm. The spreader bar has two wire rope suspension points<br>which are 800mm apart. D400 and D500 have been designed and<br>tested according to EN1808 |

## Designer guide:

Davit reach and height depends on customer needs. Davit pedestal is connected to the roof structure.

Rostek Oy | Tillinmäentie 1 E | 02330 Espoo | Finland | +358 207 402 560 | info@rostek.fi | rostek.fi Accen Fall Arrest