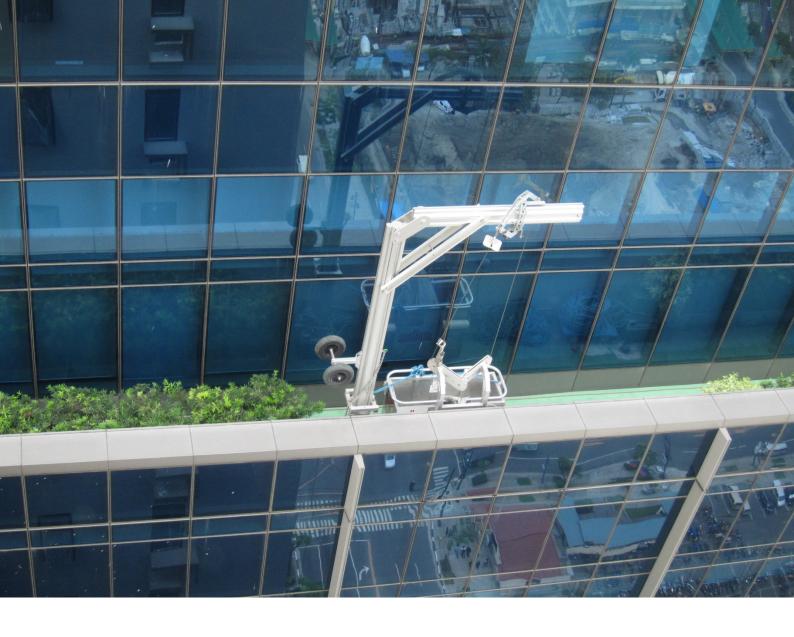

## Product code: R006300 (D400), R006453 (D500)

| DAVIT TYPE         | D400, D500                                                                                                                                                                                                                                                                                                                                                                                                                                                                                                                                                                                                                                                |
|--------------------|-----------------------------------------------------------------------------------------------------------------------------------------------------------------------------------------------------------------------------------------------------------------------------------------------------------------------------------------------------------------------------------------------------------------------------------------------------------------------------------------------------------------------------------------------------------------------------------------------------------------------------------------------------------|
| WORKING LOAD LIMIT | 400kg, 500kg                                                                                                                                                                                                                                                                                                                                                                                                                                                                                                                                                                                                                                              |
| MAX. OUTREACH      | D400: 3000mm, D500: 2600mm                                                                                                                                                                                                                                                                                                                                                                                                                                                                                                                                                                                                                                |
| MAX. HEIGHT        | 4200mm                                                                                                                                                                                                                                                                                                                                                                                                                                                                                                                                                                                                                                                    |
| TOTAL WEIGHT       | Approximately: 190kg and 200kg (depends on height and reach)                                                                                                                                                                                                                                                                                                                                                                                                                                                                                                                                                                                              |
| MATERIALS          | Socket: High grade HDG steel,<br>Davit jib and mast: Extruded aluminium                                                                                                                                                                                                                                                                                                                                                                                                                                                                                                                                                                                   |
| DESCRIPTION        | Rostek Davit arms D400 and D500 are optimal for hidden<br>maintenance solutions. The davits can be easily erected and tilted<br>with removable chain block arm for transportation or storage. Roof<br>transportation is easy with big wheels attached to the davit body.<br>Both Davits have an adjustable outreach and D500 is equipped with<br>a rotating spreader bar. The outreach and rotating spreader bar are<br>adjusted and locked with a rope. The davit arm is rotated with<br>rotation arm. The spreader bar has two wire rope suspension points<br>which are 800mm apart. D400 and D500 have been designed and<br>tested according to EN1808 |

## Designer guide:

Davit reach and height depends on customer needs. Davit pedestal is connected to the roof structure.

Rostek Oy | Tillinmäentie 1 E | 02330 Espoo | Finland | +358 207 402 560 | info@rostek.fi | rostek.fi Accen Fall Arrest