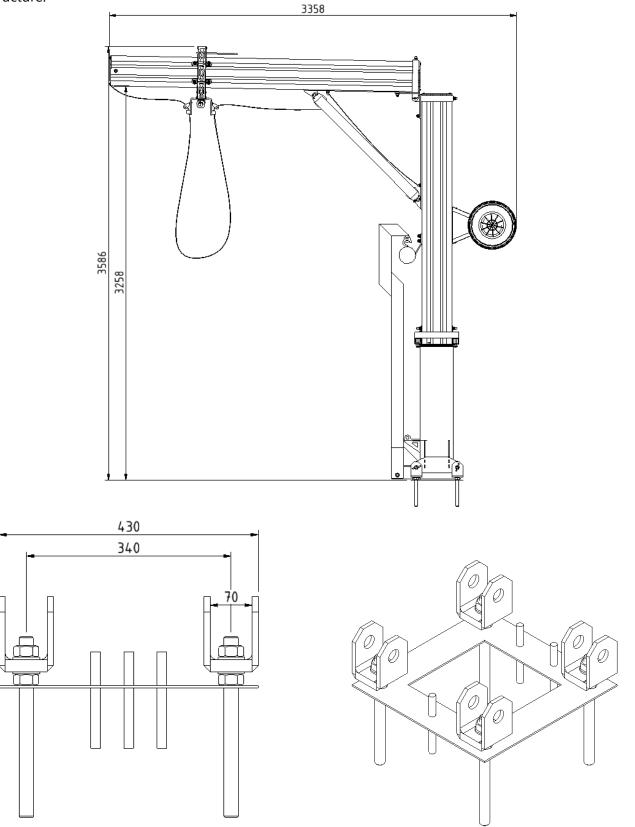

## Product code: R006300 (D400), R006453 (D500)

| DAVIT TYPE         | D400, D500                                                                                                                                                                                                                                                                                                                                                                                                                                                                                                                                                                                                                                                |
|--------------------|-----------------------------------------------------------------------------------------------------------------------------------------------------------------------------------------------------------------------------------------------------------------------------------------------------------------------------------------------------------------------------------------------------------------------------------------------------------------------------------------------------------------------------------------------------------------------------------------------------------------------------------------------------------|
| WORKING LOAD LIMIT | 400kg, 500kg                                                                                                                                                                                                                                                                                                                                                                                                                                                                                                                                                                                                                                              |
| MAX. OUTREACH      | D400: 3000mm, D500: 2600mm                                                                                                                                                                                                                                                                                                                                                                                                                                                                                                                                                                                                                                |
| MAX. HEIGHT        | 4200mm                                                                                                                                                                                                                                                                                                                                                                                                                                                                                                                                                                                                                                                    |
| TOTAL WEIGHT       | Approximately: 190kg and 200kg (depends on height and reach)                                                                                                                                                                                                                                                                                                                                                                                                                                                                                                                                                                                              |
| MATERIALS          | Socket: High grade HDG steel,<br>Davit jib and mast: Extruded aluminium                                                                                                                                                                                                                                                                                                                                                                                                                                                                                                                                                                                   |
| DESCRIPTION        | Rostek Davit arms D400 and D500 are optimal for hidden<br>maintenance solutions. The davits can be easily erected and tilted<br>with removable chain block arm for transportation or storage. Roof<br>transportation is easy with big wheels attached to the davit body.<br>Both Davits have an adjustable outreach and D500 is equipped with<br>a rotating spreader bar. The outreach and rotating spreader bar are<br>adjusted and locked with a rope. The davit arm is rotated with<br>rotation arm. The spreader bar has two wire rope suspension points<br>which are 800mm apart. D400 and D500 have been designed and<br>tested according to EN1808 |

## Designer guide:

Davit reach and height depends on customer needs. Davit pedestal is connected to the roof structure.

Rostek Oy | Tillinmäentie 1 E | 02330 Espoo | Finland | +358 207 402 560 | info@rostek.fi | rostek.fi Accen Fall Arrest