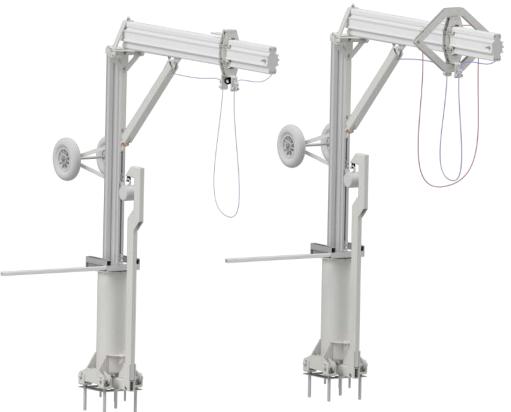

## Product code: R006300 (D400), R006453 (D500)

| DAVIT TYPE         | D400, D500                                                                                                                                                                                                                                                                                                                                                                                                                                                                                                                                                                                                                                                |
|--------------------|-----------------------------------------------------------------------------------------------------------------------------------------------------------------------------------------------------------------------------------------------------------------------------------------------------------------------------------------------------------------------------------------------------------------------------------------------------------------------------------------------------------------------------------------------------------------------------------------------------------------------------------------------------------|
| WORKING LOAD LIMIT | 400kg, 500kg                                                                                                                                                                                                                                                                                                                                                                                                                                                                                                                                                                                                                                              |
| MAX. OUTREACH      | D400: 3000mm, D500: 2600mm                                                                                                                                                                                                                                                                                                                                                                                                                                                                                                                                                                                                                                |
| MAX. HEIGHT        | 4200mm                                                                                                                                                                                                                                                                                                                                                                                                                                                                                                                                                                                                                                                    |
| TOTAL WEIGHT       | Approximately: 190kg and 200kg (depends on height and reach)                                                                                                                                                                                                                                                                                                                                                                                                                                                                                                                                                                                              |
| MATERIALS          | Socket: High grade HDG steel,<br>Davit jib and mast: Extruded aluminium                                                                                                                                                                                                                                                                                                                                                                                                                                                                                                                                                                                   |
| DESCRIPTION        | Rostek Davit arms D400 and D500 are optimal for hidden<br>maintenance solutions. The davits can be easily erected and tilted<br>with removable chain block arm for transportation or storage. Roof<br>transportation is easy with big wheels attached to the davit body.<br>Both Davits have an adjustable outreach and D500 is equipped with<br>a rotating spreader bar. The outreach and rotating spreader bar are<br>adjusted and locked with a rope. The davit arm is rotated with<br>rotation arm. The spreader bar has two wire rope suspension points<br>which are 800mm apart. D400 and D500 have been designed and<br>tested according to EN1808 |