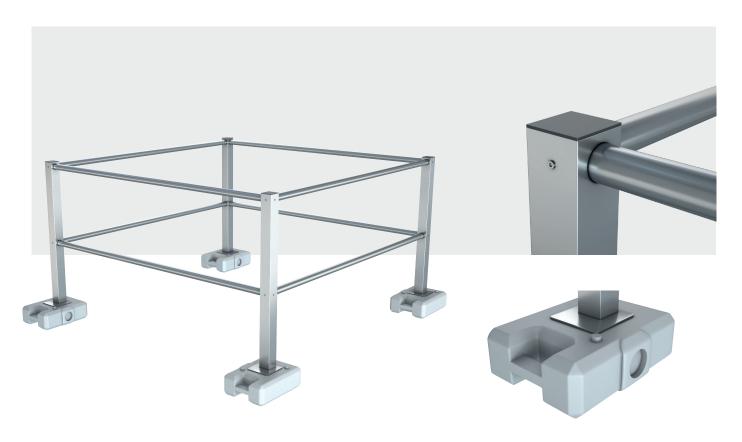

## **ACCEN SKYLIGHT**

Effective protection of skylights with ACCEN SKYLIGHT system railings guarantees fall protection. The protection is made in a modular way as a collective protection system, allowing for safe work on the roof, without the risk of falling through glass holes. They can be adapted to the shape and circumference of any skylight and set on substrates made of concrete, bitumen, membrane.

The ACCEN SKYLIGHT protection consists of a handrail at a height of 1,1 m and a crossbar at mid-height and an optional curb beam. The railing system works on the principle of a counterweight, thanks to the weights mounted on the arms moved away from the railing axis, the system is stable. They are installed without interfering with the roofing, thus ensuring its tightness. Balustrades and brackets are made of aluminum alloy, and the inertial mass is made of concrete coated with plastic. All elements that come into contact with the roof surface are protected against damage to the insulation.