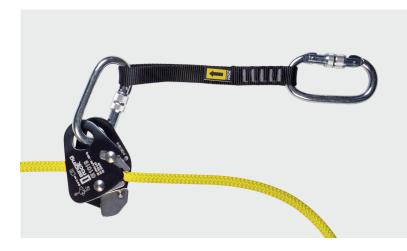

## **LOCKER SET**

Locker Set is a connecting-cushioning element used to connect an employee with an anchor device permanently mounted to the object. Locekr Set is versatile in use, it is perfect for flat and pitched roofs where you need to safely approach the edges of the roof or skylight. The Locker self-arresting device moves smoothly on the rope and can be if necessary locked in one move.

## The kit includes:

- One LOCKER self-arresting device.
- One LOCKER SLING Lanyard
- 3 screw-on steel connectors
- Sewn-end rope with a length of 20 m