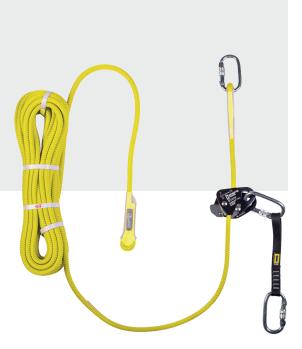

## **LOCKER SET**

Locker Set is a connecting-cushioning element used to connect an employee with an anchor device permanently mounted to the object. Locekr Set is versatile in use, it is perfect for flat and pitched roofs where you need to safely approach the edges of the roof or skylight. The Locker self-arresting device moves smoothly on the rope and can be if necessary locked in one move.

## The kit includes:

- One LOCKER self-arresting device.
- One LOCKER SLING Lanyard
- 3 screw-on steel connectors
- Sewn-end rope with a length of 20 m

## **Technical Specifications**

| Material: | Poliamid, steel, aluminium |
|-----------|----------------------------|
| Size:     | 20 m                       |
| Users:    | 1                          |
| Norm:     | EN 353-2 i EN12841-A       |
| Warranty: | 1 year                     |